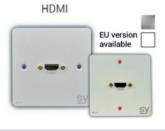

# WP H BW Aluminium finish Aluminium finish

SY wall plates
Conceal cables and ancillaries
WP-H and WP-HV WP HVU

## The SY WP-H

• Flash mount HDMI and VGA port

An ideal solution for concealment of cables. Use as connection point in walls or desks.

Secured connection

High quality connection point will not affect connection quality and affect ultimate transmission range adversely.

#### **SPECIFICATIONS**

**INPUTS** 

1x HDMI type A 1.4v

**OUTPUTS** 

1x HDMI type A female 150mm captive cord

WEIGHT AND DIMENSIONS

Weight (net) 0.065kg

Size (WHD) 80x80 mm BS UK single gang ready