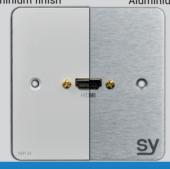

# WP H BW Aluminium finish Aluminium finish

SY wall plates
Conceal cables and ancillaries
WP-H and WP-HV WP HVU

## The SY WP-H

• Flash mount HDMI and VGA port

An ideal solution for concealment of cables. Use as connection point in walls or desks.

Secured connection

High quality connection point will not affect connection quality and affect ultimate transmission range adversely.

#### **SPECIFICATIONS**

**INPUTS** 

1x HDMI type A 1.4v

**OUTPUTS** 

1x HDMI type A female 150mm captive cord

WEIGHT AND DIMENSIONS

Weight (net) 0.065kg

Size (WHD) 80x80 mm BS UK single gang ready