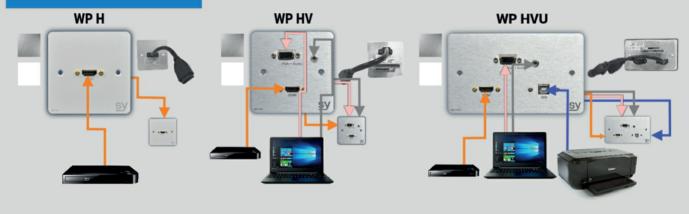

### **Applications:**

Connect and route signal from source to display via concealed cables.

# WP H BW Aluminium finish Aluminium finish

SY wall plates
Conceal cables and ancillaries
WP-H and WP-HV WP HVU

## The SY WP-H

• Flash mount HDMI and VGA port

An ideal solution for concealment of cables. Use as connection point in walls or desks.

Secured connection

High quality connection point will not affect connection quality and affect ultimate transmission range adversely.