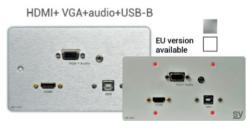

# WP H BW Aluminium finish Aluminium finish

SY wall plates
Conceal cables and ancillaries
WP-H and WP-HV WP HVU

• Design with homes and offices in mind

The high gloss pearl white and rich aluminium finish create
a visual effect that is pleasing in almost every environment
this model will be used.

All models available with version ready for EU single and dual wall boxes.