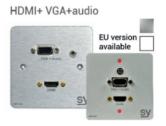

# WP H BW Aluminium finish Aluminium finish

SY wall plates
Conceal cables and ancillaries
WP-H and WP-HV WP HVU

• Design with homes and offices in mind

The high gloss pearl white and rich aluminium finish create
a visual effect that is pleasing in almost every environment
this model will be used.

All models available with version ready for EU single and dual wall boxes.