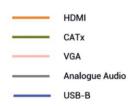

### **Applications:**

Connect and route signal from source to display via concealed cables.

## The SY WP-H

• Flash mount HDMI and VGA port

An ideal solution for concealment of cables. Use as connection point in walls or desks.

Secured connection

High quality connection point will not affect connection quality and affect ultimate transmission range adversely.